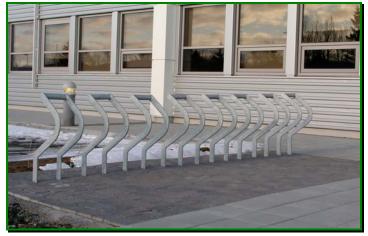

## 1650:

Single bicycle stand, which stand alone or connected to as many as required. Available in two versions.

- 1). Galvanised.
- 2). Galvanised and painted

Standard colour RAL 7015.

Other colours available too according to customer's enquiries.