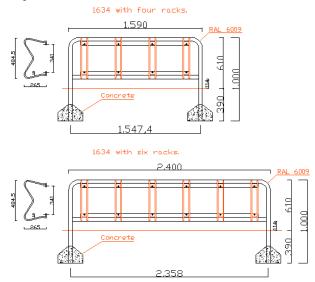

#### 1634:

Bicycle stand for four or six bicycles. One of the benefits are at it's very easy to connect racks from both sides which mean double stand 4 = 8 and 6 = 12.

Standard colour RAL 6009.

Other colours available too according to customer's enquiries.