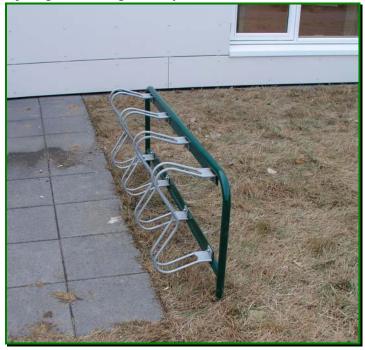

#### 1634:

Bicycle stand for four or six bicycles. One of the benefits are at it's very easy to connect racks from both sides which mean double stand 4 = 8 and 6 = 12.

Standard colour RAL 6009.

Other colours available too according to customer's enquiries.