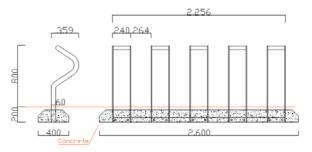

## Hjólagrindarbogi / Bicycle stand 1650:

## 1650:

Single bicycle stand, which stand alone or connected to as many as required. Available in two versions.

- 1). Galvanised.
- 2). Galvanised and painted

Standard colour RAL 7015.

Other colours available too according to customer's enquiries.