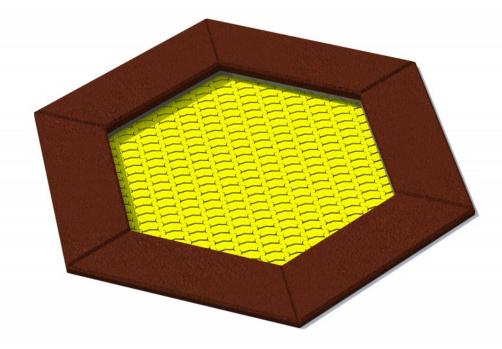

## Description

Top quality trampoline for long term outdoor use for all year; can be left even in the wet condition. The trampoline is equipped with galvanized springs and a weather proof jumping mat.

Hexagonal (honeycomb) shaped trampoline for playgrounds which are intensively use. The jumping mat is available in 8 colours and many patterns to choose. Trampoline is available in two version: openable and non-openable. Openable version facilitates cleaning inside the device.

The rubber collar is available in two options:

SBR – brown/red and black

**EPDM** – 24 different colours as per attached picture

Springs are made of galvanized steel, which are located around the jumping mat and connect the mat with internal galvanized chest.

### **Materials**

The jumping mat is made of lamellas coated with resistant and anti-slip material. Elastic collar around the jumping mat is made of SBR or EPDM rubber, which is durable and long-lasting. Hexagonal shaped chest is made of galvanized steel.