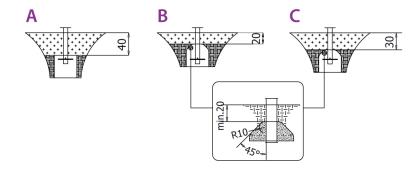

# Surfaces according to EN 1176-1:2017

|                                             | Description (mm)            | Layer thickness<br>(cm) | Maximum fall<br>heights (cm) |
|---------------------------------------------|-----------------------------|-------------------------|------------------------------|
| Turf/ top layer of soil (A,B,C)             | -                           | -                       | ≤100                         |
| bark (A,C)  Particle size from 20 to 80     | 30                          | ≤200                    |                              |
|                                             | to 80                       | 40                      | ≤300                         |
| woodchips (A,C)  Particle size from 5 to 30 | 30                          | ≤200                    |                              |
|                                             | to 30                       | 40                      | ≤300                         |
| sand or gravel (A,C)                        | Particle size from          | 30                      | ≤200                         |
|                                             | 0,25 to 8                   | 40                      | ≤300                         |
| synthetic attested<br>(A,B,C)               | Tested according to EN 1177 |                         | 100                          |