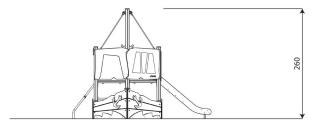

#### **Product data**

| Length                         | 395 cm       |  |
|--------------------------------|--------------|--|
| Width                          | 330 cm       |  |
| Total height                   | 260 cm       |  |
| Age group                      | 3 - 14 years |  |
| Number of users                | 21 kids      |  |
| Safety zone                    | 31,4 m2      |  |
| Free fall height               | 90 cm        |  |
| The height of the platforms    | 90 cm        |  |
| In accordance with norm EN     | 1176-1:2017  |  |
| Weight of the heaviest part    | 10 kg        |  |
| Dimensions of the largest part | 324x9x9 cm   |  |
| Availability of spare parts    | YES          |  |
| Installation time              | 7,5 h        |  |
| Color options                  |              |  |