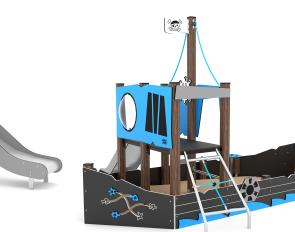

# **WOODEN WD1414**

3 - 14 years

21 kids

31,4 m<sup>2</sup>

## **Material specification**

- Construction made of the highest quality laminated, impregnated and double coated pine wood 90 x 90 mm without knots, secured from the top with polypropylene plugs,
- Metal anchors made of hot dip galvanized steel, protecting the wood from direct contact with the ground to prevent rot and to extend the product's life,
- Platforms made of durable anti-slip and waterproof plywood or HPL plate,
- Structure for platforms made of hot-dip galvanized and powder coated steel;
- Side panels made of durable HDPE or HPL plate, resistant to weather conditions,
- Slides made of stainless steel with durable HDPE or HPL side panels,
- Educational paneles and moving elements made of HDPE or HPL plate, resistant to weather conditions,
- Spherical windows made of polycarbonate,
- Flags and rudders made of durable HDPE plate, resistant to weather conditions,
- Steel ropes in polypropylene braid, connected with durable plastic elements, stainless steel or aluminum,
- Stainless steel bars and handrails,
- Screws covered with plastic caps and/or stainless steel screws,
- Safe end caps made of polypropylene,