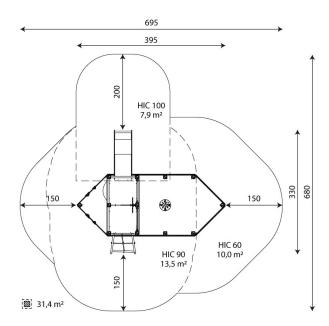

#### **Product data**

| Length                         | 395 cm       |  |
|--------------------------------|--------------|--|
| Width                          | 330 cm       |  |
| Total height                   | 260 cm       |  |
| Age group                      | 3 - 14 years |  |
| Number of users                | 21 kids      |  |
| Safety zone                    | 31,4 m2      |  |
| Free fall height               | 90 cm        |  |
| The height of the platforms    | 90 cm        |  |
| In accordance with norm EN     | 1176-1:2017  |  |
| Weight of the heaviest part    | 10 kg        |  |
| Dimensions of the largest part | 324x9x9 cm   |  |
| Availability of spare parts    | YES          |  |
| Installation time              | 7,5 h        |  |
| Color options                  |              |  |

# Amount of safe surface corresponding with free fall height:

| HIC 60  | 10,0 m <sup>2</sup> |
|---------|---------------------|
| HIC 90  | 13,5 m²             |
| HIC 100 | 7,9 m²              |

Data is subject to change without prior notice.