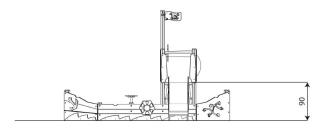

#### **Product data**

| Length                         | 395 cm       |  |
|--------------------------------|--------------|--|
| Width                          | 330 cm       |  |
| Total height                   | 260 cm       |  |
| Age group                      | 3 - 14 years |  |
| Number of users                | 21 kids      |  |
| Safety zone                    | 31,4 m2      |  |
| Free fall height               | 90 cm        |  |
| The height of the platforms    | 90 cm        |  |
| In accordance with norm EN     | 1176-1:2017  |  |
| Weight of the heaviest part    | 10 kg        |  |
| Dimensions of the largest part | 324x9x9 cm   |  |
| Availability of spare parts    | YES          |  |
| Installation time              | 7,5 h        |  |
| Color options                  |              |  |