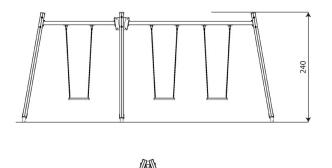

#### **Product data**

| Length                                    | 195 cm         |  |
|-------------------------------------------|----------------|--|
| Width                                     | 550 cm         |  |
| Total height                              | 240 cm         |  |
| Age group                                 | 1-3/3-14 years |  |
| Number of users                           | 3 kids         |  |
| Safety zone                               | 35,1 m2        |  |
| Free fall height                          | 130 cm         |  |
| In accordance with norm EN                | 1176-1:2017    |  |
| Weight of the heaviest part               | 15 kg          |  |
| Dimensions of the largest part 300x9x9 cm |                |  |
| Availability of spare parts               | YES            |  |
| Installation time                         | 2 h            |  |
| Color options                             |                |  |