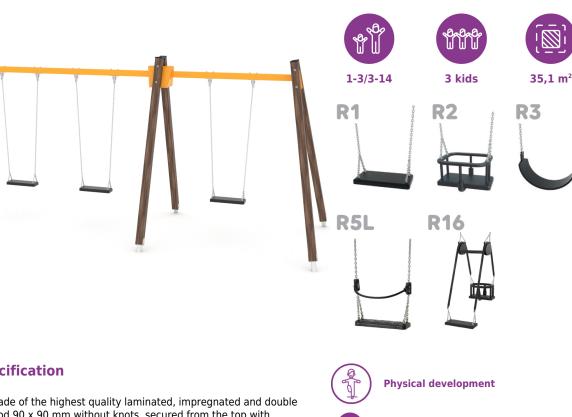

#### **Product data**

| Length                                    | 195 cm         |  |
|-------------------------------------------|----------------|--|
| Width                                     | 550 cm         |  |
| Total height                              | 240 cm         |  |
| Age group                                 | 1-3/3-14 years |  |
| Number of users                           | 3 kids         |  |
| Safety zone                               | 35,1 m2        |  |
| Free fall height                          | 130 cm         |  |
| In accordance with norm EN                | 1176-1:2017    |  |
| Weight of the heaviest part               | 15 kg          |  |
| Dimensions of the largest part 300x9x9 cm |                |  |
| Availability of spare parts               | YES            |  |
| Installation time                         | 2 h            |  |
| Color options                             |                |  |

#### **Additional information**

5

- equipment intended for public playgrounds;
- equipment has a certificate issued by an accredited • entity or a declaration of conformity;
- available types of seats in the swing: R1-flat, • R2-basket, R3-flat belt, R5-flat with barrier;
- anchoring on flat surface, 80/70/60 cm deep; •
- render is for reference only, the actual appearance of . the equipment and its color may vary;