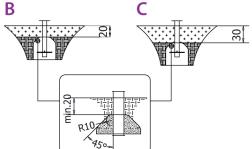

#### **Additional information**

5

- equipment intended for public playgrounds;
- equipment has a certificate issued by an accredited • entity or a declaration of conformity;
- available types of seats in the swing: R1-flat, • R2-basket, R3-flat belt, R5-flat with barrier;
- anchoring on flat surface, 80/70/60 cm deep; •
- render is for reference only, the actual appearance of . the equipment and its color may vary;