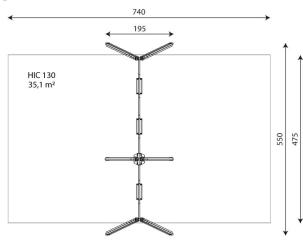

#### **Product data**

| Length                                    | 195 cm         |  |
|-------------------------------------------|----------------|--|
| Width                                     | 550 cm         |  |
| Total height                              | 240 cm         |  |
| Age group                                 | 1-3/3-14 years |  |
| Number of users                           | 3 kids         |  |
| Safety zone                               | 35,1 m2        |  |
| Free fall height                          | 130 cm         |  |
| In accordance with norm EN                | 1176-1:2017    |  |
| Weight of the heaviest part               | 15 kg          |  |
| Dimensions of the largest part 300x9x9 cm |                |  |
| Availability of spare parts               | YES            |  |
| Installation time                         | 2 h            |  |
| Color options                             |                |  |

#### Amount of safe surface corresponding with free fall height:

| HIC 130 | 35,1 m <sup>2</sup> |
|---------|---------------------|
|         |                     |

Data is subject to change without prior notice.