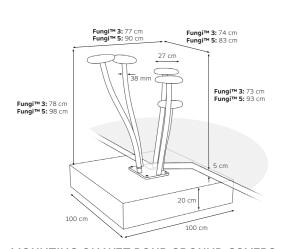

#### FUNGI™ 3

**Length:** 73 cm **Width:** 48 cm **Height/fall height:** 73 cm

Weight: 15 kg Area: 14,3 m<sup>2</sup>

#### FUNGI™ 5

**Length:** 90 cm **Width:** 83 cm **Height/fall-height:** 93 cm

Weight for wet pour ground covers or artificial grass: 31 kg

for grass or loose fill ground covers: 40 kg

**Area:** 14,3 m<sup>2</sup>

## MOUNTING ON WET POUR GROUND COVERS OR ARTIFICIAL GRASS

Fungi is mounted on a concrete foundation with expansion bolts (included).

Mounting depth: 5 cm

#### **FOUNDATION**

Foundation size: 100 x 100 cm minimum, thickness 20 cm

Concrete grade B30 minimum