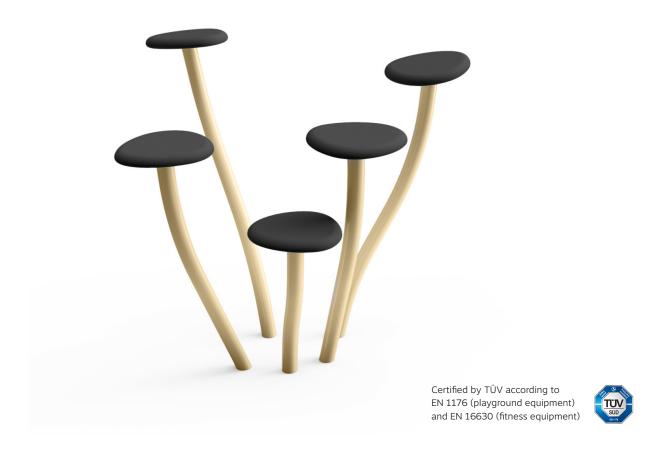

# **FUNGI™**BALANCE AND CLIMBING MUSHROOM

**Description:** Decorative device with many uses. The balance pads are covered with shock-absorbing and

grip-friendly rubber.

**Activity:** Climbing for smaller children. Balance play and recreation activities for all age groups.

**Version:** 2 versions: 3 or 5 balance pads.

**Safety area:** 150 cm distance from the device. Can share safety areas with other equipment.

**Multiple units:** Multiple Fungi can be placed in a group with a minimum distance of 23 cm.