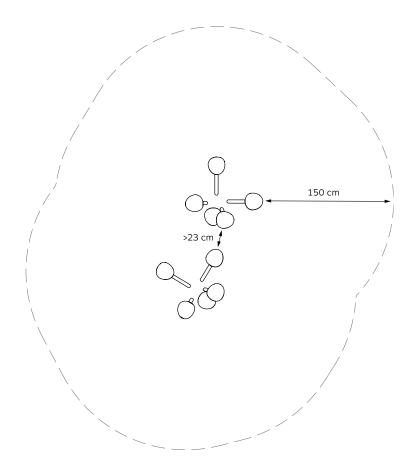

**Version:** 2 versions: 3 or 5 balance pads.

**Safety area:** 150 cm distance from the device. Can share safety areas with other equipment.

**Multiple units:** Multiple Fungi can be placed in a group with a minimum distance of 23 cm.

### SAFETY AREA, FALL HEIGHT, MULTIPLE UNITS IN A GROUP

Fungi™ requires a safety area of 150 cm distance from the device, with a shock absorbing ground cover approved for a 100 cm fall height.

The device can share safety area with other equipment.

Multiple units can be placed in a group with a minimium distance between units of 23 cm.