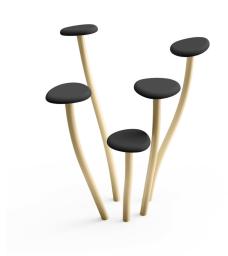

# **FUNGI™**BALANCE AND CLIMBING MUSHROOM

**Description:** Decorative device with many uses. The balance pads are covered with shock-absorbing and

grip-friendly rubber.

**Activity:** Climbing for smaller children. Balance play and recreation activities for all age groups.

Materials: Pads and stems of powder coated stainless steel. Pads covered with 22 mm natural rubber.

**Mounting:** Mounted to a concrete foundation with expansion bolts (included). Mounting time approx. 30 min.

**Version:** 2 versions: 3 or 5 balance pads.

**Safety area:** 150 cm distance from the device. Can share safety areas with other equipment.

**Multiple units:** Multiple Fungi can be placed in a group with a minimum distance of 23 cm.