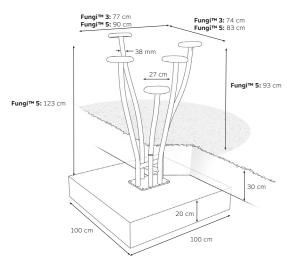

#### FUNGI™ 5

**Length:** 90 cm **Width:** 83 cm **Height/fall-height:** 93 cm

Weight for wet pour ground covers or artificial grass: 31 kg

for grass or loose fill ground covers: 40 kg

**Area:** 14,3 m<sup>2</sup>

## MOUNTING ON GRASS OR LOOSE FILL GROUND COVERS

(Wood chips, sand etc.)

An extended version (Fungi 5 only) is used for grass or loose fill ground covers. The device is mounted on a concrete foundation with expansion bolts (included).

Mounting depth: 30 cm

#### **FOUNDATION**

Foundation size: 100 x 100 cm minimum, thickness 20 cm

Concrete grade B30 minimum